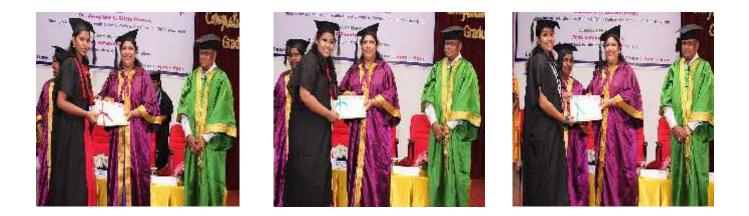

#### **Graduation ceremony**

The 8<sup>th</sup> Batch Of B.Sc, Ist Batch Of P.B.Bsc and Ist Batch Of M.Sc Nursing Students had their graduation ceremony on 06.03.2015 and awarded with their degree *.Dr.Josephine Little Flower Nursing Advisor G.O.I. was the chief guest and Prof. S.Pannirselvame Registrar Pondicherry university was the guest of honour.* The meritorious students were honoured during the ceremony .