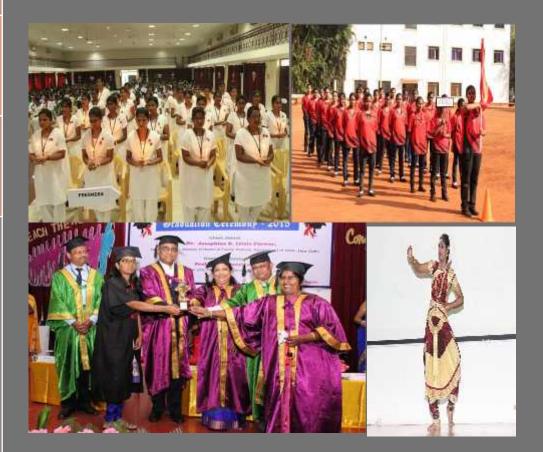

#### Alumní meet

We had 2<sup>nd</sup> Alumni meet held on 5.3.15. The new alumni were honoured with Alumni badges .The New office bearers and zonal representatives were elected .we also had a *Guest Lecture On Nutrition And Healthy Living* by Dr,Anil Purty, Professor Dept of Community Medicine & Registrar PIMS .We appreciate all the intra and extramural alumni and also the associate members who took part in the alumni meet.

# Baccalaureate And Graduation Ceremony (8th Batch Of B.Sc, 1st Batch of P.B.BSc, 1st Batch of M.Sc )

The Baccalaureate service was held on 5.3.15 with the theme *Clay That Can Be Molded* .Rev Anand Peacock ,Chaplain PIMS shared the message.

#### **Graduation ceremony**

The 8<sup>th</sup> Batch Of B.Sc, Ist Batch Of P.B.Bsc and Ist Batch Of M.Sc Nursing Students had their graduation ceremony on 06.03.2015 and awarded with their degree *.Dr.Josephine Little Flower Nursing Advisor G.O.I. was the chief guest and Prof. S.Pannirselvame Registrar Pondicherry university was the guest of honour.* The meritorious students were honoured during the ceremony .

## Lamp lighting ceremony \_ Bsc Batch of 2015

The B.Sc Nursing Students Batch of 2015-19 had their lamp lighting ceremony on 23.10.15 *Dr. Selva Titus Chacko, Dean, CON – CMC, Vellore* was the chief guest.