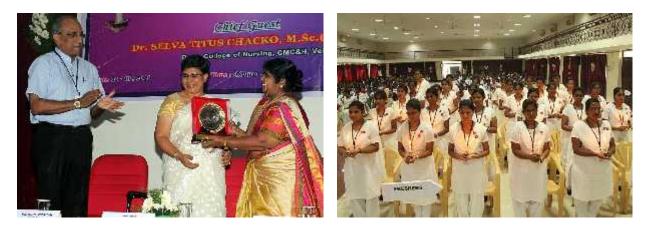

## Lamp lighting ceremony \_ Bsc Batch of 2015

The B.Sc Nursing Students Batch of 2015-19 had their lamp lighting ceremony on 23.10.15 *Dr. Selva Titus Chacko, Dean, CON – CMC, Vellore* was the chief guest.