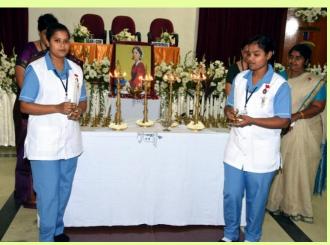

## Lamp lighting ceremony \_ Bsc Batch of 2016

The B.Sc Nursing Students Batch of 2016-20 had their lamp lighting ceremony on 29.10.16 Dr. Shirley David , Professor CON - CMC, Vellore was the chief guest.