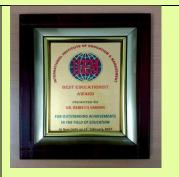

Dr Rebecca Samson Dean CON. **Best Educationist Award** for outstanding achievement in the field of education

International institute of education and management New Delhi

Dr Navaneetha