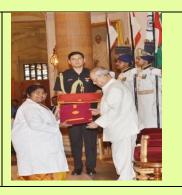

# Awards received by the Faculty

Dr Rebecca Samson Dean CON.

Florence Nightingale award - Lifetime achievement and best nurse award Received from the hands of honourable Dr.PranapMukerji
President of India