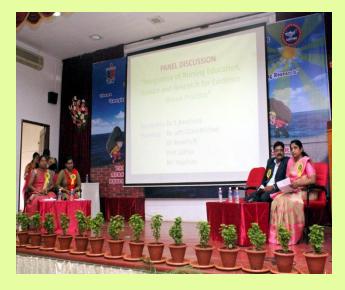

#### 6th National Conference & 1st Scientific Forum

We are happy to inform you that we had our 6<sup>th</sup> National conference and 1st scientific forum held on 7.10.16. Dr Josephine little flower Nursing Advisor Government of India was the chief guest .The conference focussed on "Emerging Approaches, a Bright Tomorrow: Bridging the past & future of Nursing Research".

Eminent speakers and delegates from different parts of the country participated in these Scientific Sessions., We also had Panel discussion Paper Presentation and Poster Competition to add more light to the conference.