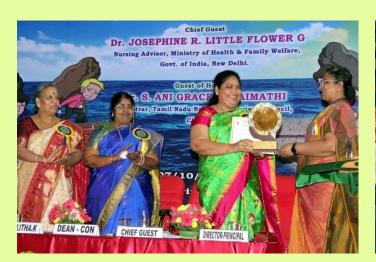

#### 6th National Conference & 1st Scientific Forum

We are happy to inform you that we had our 6<sup>th</sup> National conference and 1st scientific forum held on 7.10.16. Dr Josephine little flower Nursing Advisor Government of India was the chief guest .The conference focussed on "Emerging Approaches, a Bright Tomorrow: Bridging the past & future of Nursing Research".

#### Inauguration of the P.hd programme

We are indeed proud to inform you that college of Nursing PIMS has stepped up in its tower of success by starting the Ph.D (N) programme which was dully inaugurated by Dr Josephine little flower Nursing Advisor Govt.Of.India.

## Start of the CNE and Research department

College has never been tired of adding feathers to its crown. We had started the Department of CNE And Research which was also inaugrated by Dr Josephine little flower Nursing Advisor G.O.I