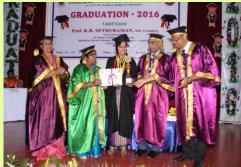

#### Graduation ceremony

The  $9^{th}$  Batch Of B.Sc , 2st Batch Of P.B.Bsc and 2st Batch Of M.Sc Nursing Students had their graduation ceremony on 31.03.2016 and were awarded with their degree .Dr.Sethuraman Vice chancellor Sri Balaji Vidyapeeth University Pondicherry was the chief guest and The meritorious students were honoured during the ceremony .