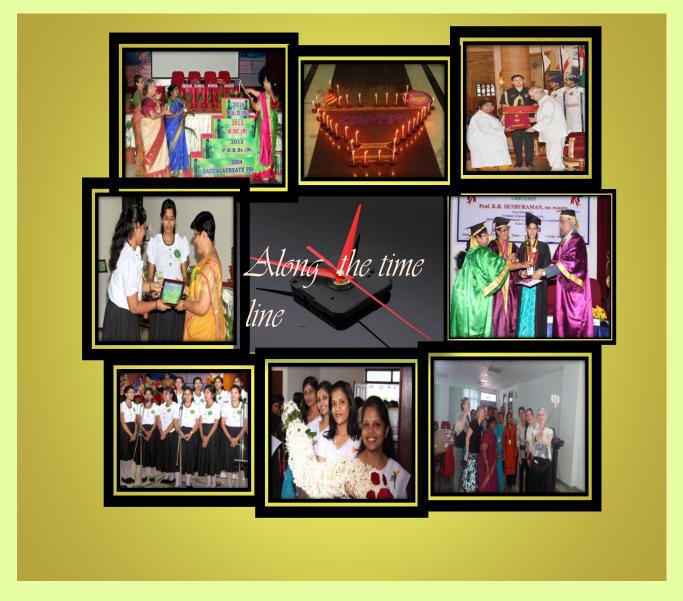

#### COLLEGE EVENTS

#### Alumní meet

We had 3rd Alumni meet held on 30.3.16. The New alumni members and Associate members were honoured with Alumni badges. We appreciate all the intra and extramural alumni and also the associate members who took part in the alumni meet.

# Baccalaureate And Graduation Ceremony (9th Batch Of B.Sc, 2stBatch of P.B.BSc, 2stBatch of M.Sc)

The Baccalaureate service was held on 30.3.16 with the theme *thy word is the lamp unto my feet* Mr Durai Jasper inspirational speaker from CMC vellore shared the message

#### Graduation ceremony

The  $9^{th}$  Batch Of B.Sc , 2st Batch Of P.B.Bsc and 2st Batch Of M.Sc Nursing Students had their graduation ceremony on 31.03.2016 and were awarded with their degree .Dr.Sethuraman Vice chancellor Sri Balaji Vidyapeeth University Pondicherry was the chief guest and The meritorious students were honoured during the ceremony .

## Lamp lighting ceremony \_ Bsc Batch of 2016

The B.Sc Nursing Students Batch of 2016-20 had their lamp lighting ceremony on 29.10.16 Dr. Shirley David , Professor CON - CMC, Vellore was the chief guest.

# OTHER EVENTS

Apart from the conferences held, College also conducted events independently and also by joining hands with other departments of P.I.M.S.

| EVENTS                                           | FOCUS                                                                                                                                                                                          | DATE     |                                                                                                                                                                                                                                                                                                                                                                                                                                                                                                                                                                                                                                                                                                                                                                                                                                                                                                                                                                                                                                                                                                                                                                                                                                                                                                                                                                                                                                                                                                                                                                                                                                                                                                                                                                                                                                                                                                                                                                                                                                                                                                                                |
|--------------------------------------------------|------------------------------------------------------------------------------------------------------------------------------------------------------------------------------------------------|----------|--------------------------------------------------------------------------------------------------------------------------------------------------------------------------------------------------------------------------------------------------------------------------------------------------------------------------------------------------------------------------------------------------------------------------------------------------------------------------------------------------------------------------------------------------------------------------------------------------------------------------------------------------------------------------------------------------------------------------------------------------------------------------------------------------------------------------------------------------------------------------------------------------------------------------------------------------------------------------------------------------------------------------------------------------------------------------------------------------------------------------------------------------------------------------------------------------------------------------------------------------------------------------------------------------------------------------------------------------------------------------------------------------------------------------------------------------------------------------------------------------------------------------------------------------------------------------------------------------------------------------------------------------------------------------------------------------------------------------------------------------------------------------------------------------------------------------------------------------------------------------------------------------------------------------------------------------------------------------------------------------------------------------------------------------------------------------------------------------------------------------------|
| World health<br>day                              | An AV Aids Exhibition was<br>held Commemorating World<br>health day theme Beat<br>Diabetes                                                                                                     | 9.4.16   |                                                                                                                                                                                                                                                                                                                                                                                                                                                                                                                                                                                                                                                                                                                                                                                                                                                                                                                                                                                                                                                                                                                                                                                                                                                                                                                                                                                                                                                                                                                                                                                                                                                                                                                                                                                                                                                                                                                                                                                                                                                                                                                                |
| 24 <sup>rd</sup> World<br>Breast Feeding<br>week | A Debate was conducted with Theme on <b>Breast feeding "- A Key to sustainable development"</b> coordinated by  CON & Dept. of . Paediatrics                                                   | 2.8.16.  | The second secon |
| Azadi 2016                                       | A call for liberation and a attention to stop terrorism CON joined along with govt of india and conducted Azadi 2016 Mrs.Shylaja an inspiritational speaker and writer addressed the gathering | 23.8.16  |                                                                                                                                                                                                                                                                                                                                                                                                                                                                                                                                                                                                                                                                                                                                                                                                                                                                                                                                                                                                                                                                                                                                                                                                                                                                                                                                                                                                                                                                                                                                                                                                                                                                                                                                                                                                                                                                                                                                                                                                                                                                                                                                |
| Fresher's<br>Welcome                             | M.Sc(N), P.B.Bsc(N) and<br>B.Sc(N) 2016 Batch                                                                                                                                                  | 03.08.15 |                                                                                                                                                                                                                                                                                                                                                                                                                                                                                                                                                                                                                                                                                                                                                                                                                                                                                                                                                                                                                                                                                                                                                                                                                                                                                                                                                                                                                                                                                                                                                                                                                                                                                                                                                                                                                                                                                                                                                                                                                                                                                                                                |