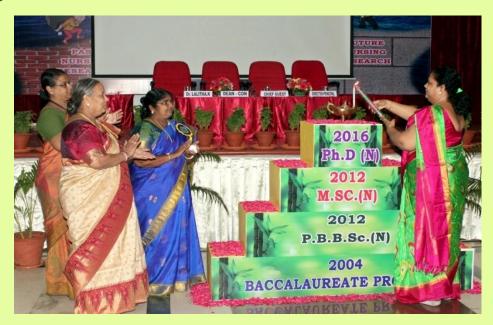

#### Inauguration of the P.hd programme

We are indeed proud to inform you that college of Nursing PIMS has stepped up in its tower of success by starting the Ph.D (N) programme which was dully inaugurated by Dr Josephine little flower Nursing Advisor Govt.Of.India.

## Start of the CNE and Research department

College has never been tired of adding feathers to its crown. We had started the Department of CNE And Research which was also inaugrated by Dr Josephine little flower Nursing Advisor G.O.I