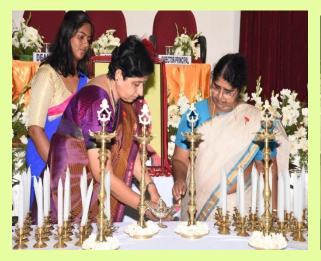

## Lamp lighting ceremony \_ Bsc Batch of 2016

The B.Sc Nursing Students Batch of 2016-20 had their lamp lighting ceremony on 29.10.16 Dr. Shirley David , Professor CON - CMC, Vellore was the chief guest.