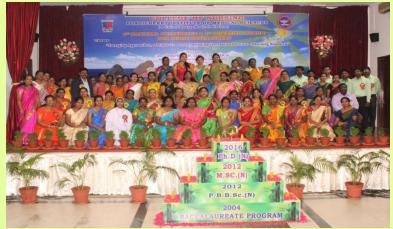

# Baccalaureate And Graduation Ceremony (9th Batch Of B.Sc, 2stBatch of P.B.BSc, 2stBatch of M.Sc)

The Baccalaureate service was held on 30.3.16 with the theme *thy word is the lamp unto my feet* Mr Durai Jasper inspirational speaker from CMC vellore shared the message

#### Graduation ceremony

The  $9^{th}$  Batch Of B.Sc , 2st Batch Of P.B.Bsc and 2st Batch Of M.Sc Nursing Students had their graduation ceremony on 31.03.2016 and were awarded with their degree .Dr.Sethuraman Vice chancellor Sri Balaji Vidyapeeth University Pondicherry was the chief guest and The meritorious students were honoured during the ceremony .