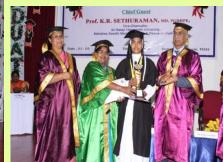

#### Graduation ceremony

The  $9^{th}$  Batch Of B.Sc , 2st Batch Of P.B.Bsc and 2st Batch Of M.Sc Nursing Students had their graduation ceremony on 31.03.2016 and were awarded with their degree .Dr.Sethuraman Vice chancellor Sri Balaji Vidyapeeth University Pondicherry was the chief guest and The meritorious students were honoured during the ceremony .