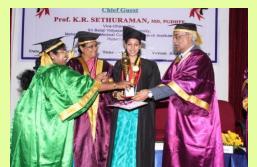

#### Graduation ceremony

The  $9^{th}$  Batch Of B.Sc , 2st Batch Of P.B.Bsc and 2st Batch Of M.Sc Nursing Students had their graduation ceremony on 31.03.2016 and were awarded with their degree .Dr.Sethuraman Vice chancellor Sri Balaji Vidyapeeth University Pondicherry was the chief guest and The meritorious students were honoured during the ceremony .