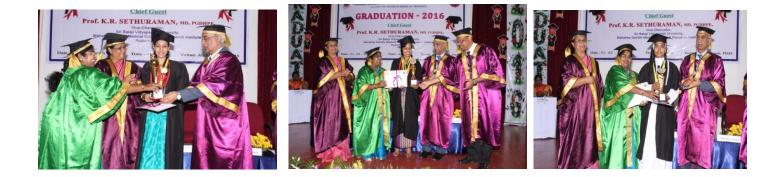

# Baccalaureate And Graduation Ceremony (9th Batch Of B.Sc, 2st Batch of P.B.BSc, 2t Batch of M.Sc )

The Baccalaureate service was held on 30.3.16 with the theme *thy word is the lamp unto my feet* Mr Durai Jasper inspirational speaker from CMC Vellore shared the message

#### Graduation ceremony

The 9<sup>th</sup> Batch Of B.Sc, 2st Batch Of P.B.Bsc and 2st Batch Of M.Sc Nursing Students had their graduation ceremony on 31.03.2016 and were awarded with their degree .Dr.Sethuraman Vice chancellor Sri Balaji Vidyapeeth University Pondicherry was the chief guest and The meritorious students were honoured during the ceremony.