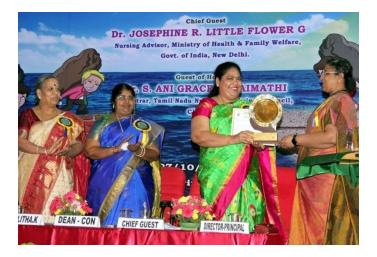

## 6th National Conference & 1st Scientific Forum

We are happy to inform you that we had our 6<sup>th</sup> National conference and 1st scientific forum held on 7.10.16. Dr Josephine little flower Nursing Advisor Government of India was the chief guest .The conference focussed on "Emerging Approaches, a Bright Tomorrow: Bridging the past & future of Nursing Research".

# Inauguration of the P.hd programme

We are indeed proud to inform you that college of Nursing PIMS has stepped up in its tower of success by starting the Ph.D (N) programme which was dully inaugurated by Dr Josephine little flower Nursing Advisor Govt.Of.India.

# Start of the CNE and Research department

College has never been tired of adding feathers to its crown. We had started the Department of CNE And Research which was also inaugrated by Dr Josephine little flower Nursing Advisor G.O.I