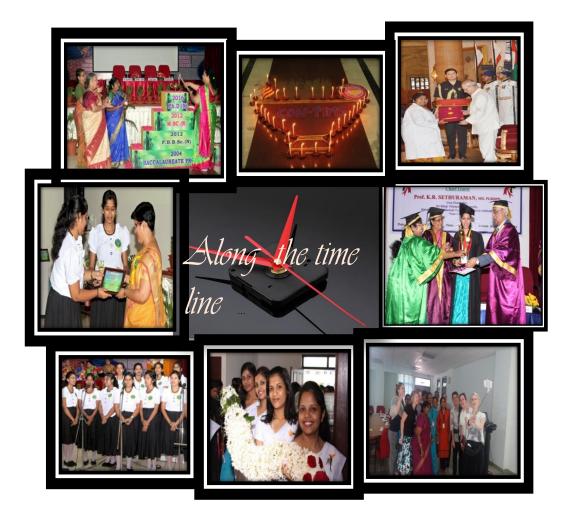

# COLLEGE EVENTS

#### Alumní meet

We had 3rd Alumni meet held on 30.3.16. The New alumni members and Associate members were honoured with Alumni badges. We appreciate all the intra and extramural alumni and also the associate members who took part in the alumni meet.

# Baccalaureate And Graduation Ceremony (9th Batch Of B.Sc, 2st Batch of P.B.BSc, 2t Batch of M.Sc )

The Baccalaureate service was held on 30.3.16 with the theme *thy word is the lamp unto my feet* Mr Durai Jasper inspirational speaker from CMC Vellore shared the message

#### Graduation ceremony

The 9<sup>th</sup> Batch Of B.Sc, 2st Batch Of P.B.Bsc and 2st Batch Of M.Sc Nursing Students had their graduation ceremony on 31.03.2016 and were awarded with their degree .Dr.Sethuraman Vice chancellor Sri Balaji Vidyapeeth University Pondicherry was the chief guest and The meritorious students were honoured during the ceremony.

# Lamp lighting ceremony \_ Bsc Batch of 2016

The B.Sc Nursing Students Batch of 2016-20 had their lamp lighting ceremony on 29.10.16 Dr. Shirley David, Professor *CON – CMC*, *Vellore* was the chief guest.