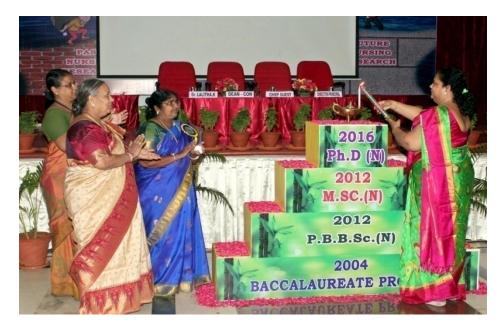

# Inauguration of the P.hd programme

We are indeed proud to inform you that college of Nursing PIMS has stepped up in its tower of success by starting the Ph.D (N) programme which was dully inaugurated by Dr Josephine little flower Nursing Advisor Govt.Of.India.